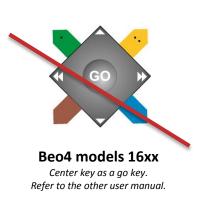

## **User manual 2**

Converter installed in a Beo4 without a 💩 key

## **Toshiba TV**

With a OneRemote RMB4 converter installed in your Bang & Olufsen Beo4 remote control terminal you may control any Toshiba TV with the terminal. This guide explains how.

| There are 2 user manuals for this modified Bang & Olufsen Beo4 remote control: |                                                |  |  |
|--------------------------------------------------------------------------------|------------------------------------------------|--|--|
| User manual TV                                                                 | When your Beo4 has a 🥯 key. see picture below. |  |  |
| User manual TV                                                                 | When your Beo4 has a 🔸 key.                    |  |  |