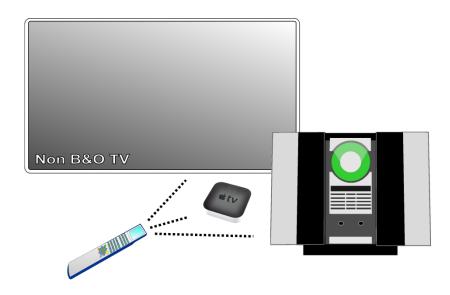

## **Toshiba TV**

With a OneRemote RMB4 converter installed in your Bang & Olufsen Beo4 remote control terminal you may control any Toshiba TV with the terminal. This guide explains how.

| There are 2 user manuals for this modified Bang & Olufsen Beo4 remote control: |                                                |  |  |
|--------------------------------------------------------------------------------|------------------------------------------------|--|--|
| User manual TV                                                                 | When your Beo4 has a 🥯 key. see picture below. |  |  |
| User manual TV                                                                 | When your Beo4 has a 🔸 key.                    |  |  |

Your OneRemote RMB4 modified Bang & Olufsen Beo4 may operate a Toshiba TV and other Bang & Olufsen devices. You might even enjoy the TV sound via your Bang & Olufsen speakers, if connected.