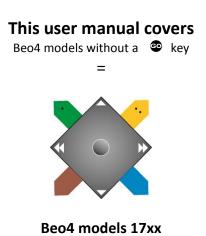

## **Toshiba TV**

With a OneRemote RMB4 converter installed in your Bang & Olufsen Beo4 remote control terminal you may control any Toshiba TV with the terminal. This guide explains how.

| There are 2 user manuals for this modified Bang & Olufsen Beo4 remote control: |                                                |  |  |
|--------------------------------------------------------------------------------|------------------------------------------------|--|--|
| User manual TV                                                                 | When your Beo4 has a 🥯 key. see picture below. |  |  |
| User manual TV                                                                 | When your Beo4 has a 🔸 key.                    |  |  |