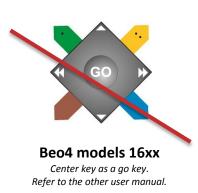

**User manual TV** When your Beo4 has a → key.

#### This user manual covers

Beo4 models without a see key

=

Beo4 models 17xx