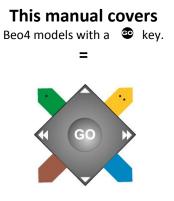

## **Thomson TV**

35104426g1uk

With a OneRemote RMB4 converter installed in your Bang & Olufsen Beo4 remote control terminal you may control any Thomson TV with that terminal. This guide explains how.

| There are 2 user manuals for this modified Bang & Olufsen Beo4 remote control: |                                                |  |
|--------------------------------------------------------------------------------|------------------------------------------------|--|
| User manual TV                                                                 | When your Beo4 has a 🔤 key. see picture below. |  |
| User manual TV                                                                 | When your Beo4 has a 🔶 key.                    |  |

Beo4 models 16xx

Beo4 models 17xx Center key as a small joystick. Refer to the other user manual.