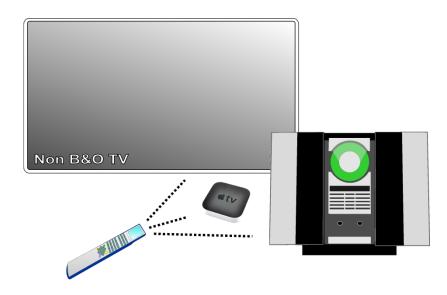

| DTV | makes: |
|-----|--------|
|     | DTV    |

- 1. The TV shift to its HDM2 source.
- ${\bf 2.} \quad {\it Control \ shifts \ from \ TV \ to \ Apple TV}.$

| Samsung TV Text TV Controls |                 |  |
|-----------------------------|-----------------|--|
| TEXT                        | Text TV on/ mix |  |
| TV                          | Text TV off     |  |
|                             |                 |  |