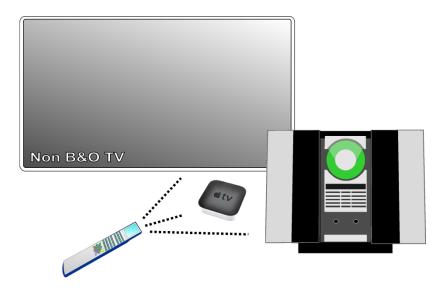

## **Technisat TV**

With a OneRemote RMB4 converter installed in your Bang & Olufsen Beo4 remote control terminal you may control any Technisat TV with the terminal. This guide explains how.

| There are 2 user manua | Is for this modified Bang & Olufsen Beo4 remote control: |
|------------------------|----------------------------------------------------------|
| User manual TV         | When your Beo4 has a 💿 key. see picture below.           |
| User manual TV         | When your Beo4 has a 🔸 key.                              |

Your OneRemote RMB4 modified Bang & Olufsen Beo4 may operate a Technisat TV and other Bang & Olufsen devices. You might even enjoy the TV sound via your Bang & Olufsen speakers, if connected.