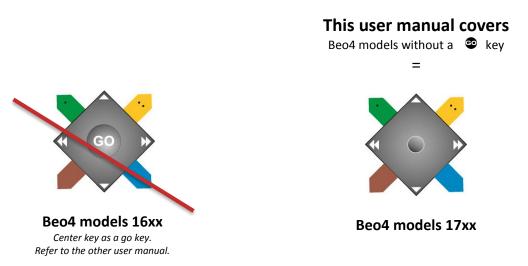

## **Technisat TV**

With a OneRemote RMB4 converter installed in your Bang & Olufsen Beo4 remote control terminal you may control any Technisat TV with the terminal. This guide explains how.

| There are 2 user manua | Is for this modified Bang & Olufsen Beo4 remote control: |
|------------------------|----------------------------------------------------------|
| User manual TV         | When your Beo4 has a 💿 key. see picture below.           |
| User manual TV         | When your Beo4 has a 🔸 key.                              |