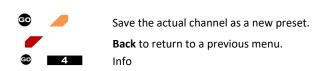

# OTHER CONTROL OPTIONS DURING DAB HANDLING:

Save the actual channel as a preset.

**Back** to return to a previous menu.

4 Info

8 Rescan for stations

<sup>\*1</sup> The actual B&O system might be setup to use another source than  $$\tt ATAPE$$  or  ${\tt AMEM}$  .