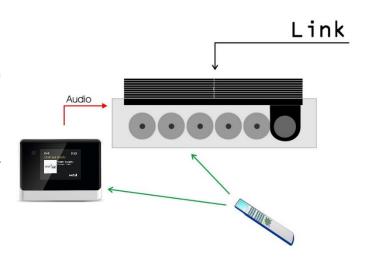

 Bang & Olufsen link-systems do not only allow for listening to system sources from the main room from any connected link room, but also for controlling them remotely. Thus, a link connected kitchen speaker plays music from the main room. DabWiFI7 may be part of that system, controlled via WiFi. See the Installation Manual.