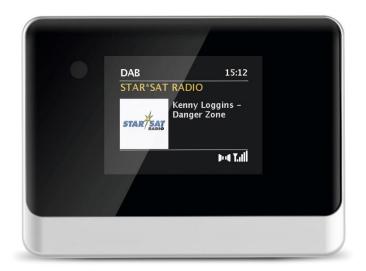

# **DAB+ CHANNELS**

• Press ATAPE or AMEM To power on DabWiFi7 and the B&O radio. \*1

Press repeatedly until **DAB** is shown in the display.

### **PRESETS**

- To select a preset DAB+ channel, simply press a digit
- Press \tag to get to the presets 11 to 30.
- Press 

   to get a list of the preset channels.

The preset number and the quality of the antenna signal are displayed at the very bottom of the display.